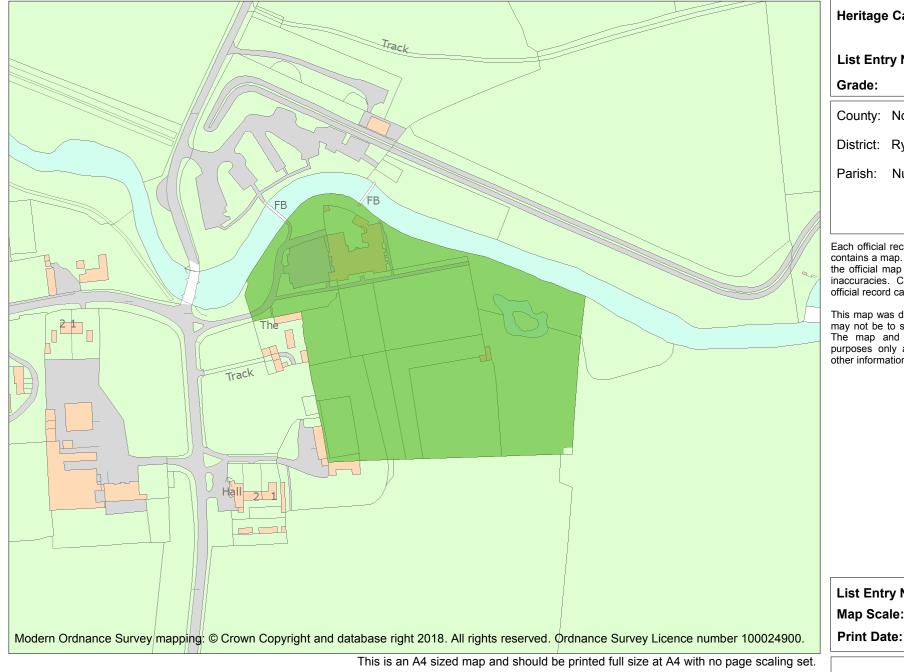

| ritage Category: |                 |                 |  |
|------------------|-----------------|-----------------|--|
|                  |                 | Park and Garden |  |
| st Entry No :    |                 | 1001070         |  |
| ade:             |                 | II              |  |
| unty:            | North Yorkshire |                 |  |
| strict:          | Ryedale         |                 |  |
| rish:            | Nunnington      |                 |  |
|                  |                 |                 |  |

Each official record of a registered garden or other land contains a map. The map here has been translated from the official map and that process may have introduced inaccuracies. Copies of maps that form part of the official record can be obtained from Historic England.

This map was delivered electronically and when printed may not be to scale and may be subject to distortions. The map and grid references are for identification purposes only and must be read in conjunction with other information in the record.

| List Entry NGR: | SE6705079435 |
|-----------------|--------------|
| Map Scale:      | 1:2500       |
| Print Date:     | 3 June 2024  |

HistoricEngland.org.uk

Name: NUNNINGTON HALL